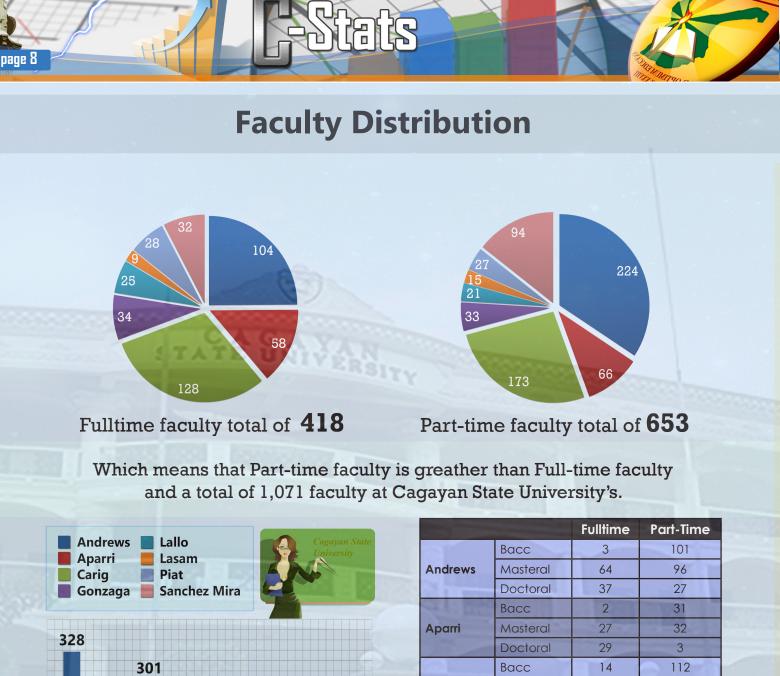

## First Sem 2014-2015 Faculty-Student Ratio

siais

page 3

The Faculty ratio during the first semester of 2014-2015 was arrived at by dividing the total number of the total over of faculty member (part-time and fulltime). We present here the faculty-student ratio per Campus and average Faculty-Student ratio in the entire University.

Average Faculty-Student Ratio in the Cagayan State University