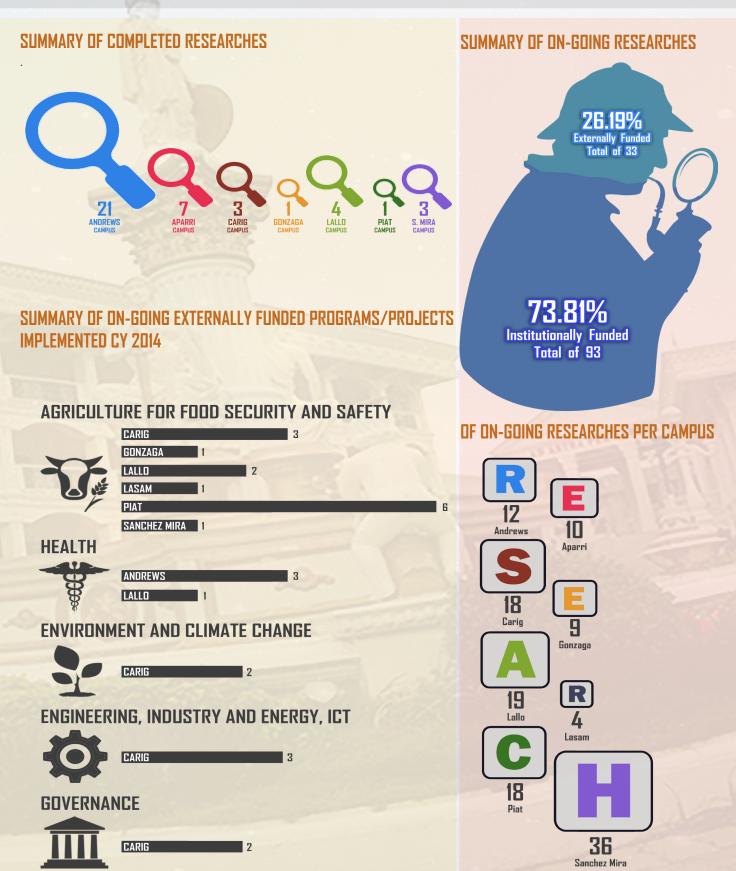

|

Candidate

page 5

45

Total number as of October 2014 Programs Accredited: f T2

## A Look at CSU's Scholarship Data 2014

Stats



## **Foreign Student Education in CSU**

stats





page 7

The number of foreign students at Cagayan State University is 0.15% this first semester. THE FIRST SEMSTER 2014/2015 ACADEMIC YEAR PRODUCED A RECORD OF: 59 STUDENTS

#### A YEAR AGO

There were 39 students fewer foreign students studying at CSU than there were this first semester year 2014-2015.

2013-2014

2014-2015





## **Completed and On-going Researches for 2014**

Siais





Sidis



### No. of Permanent and Non-Permanent Personnel

Stats





Stats

## GENDER ANALYSIS AND DEVELOPMENT TRAINING

# **Administrative Sfaff**



**Regular Employee** 

page <u>12</u>

**Casual Employee** 

**Contract of Service Personnel** 

Faculty



**Regular Teachers** 

# 56.71%

Part-time Teachers