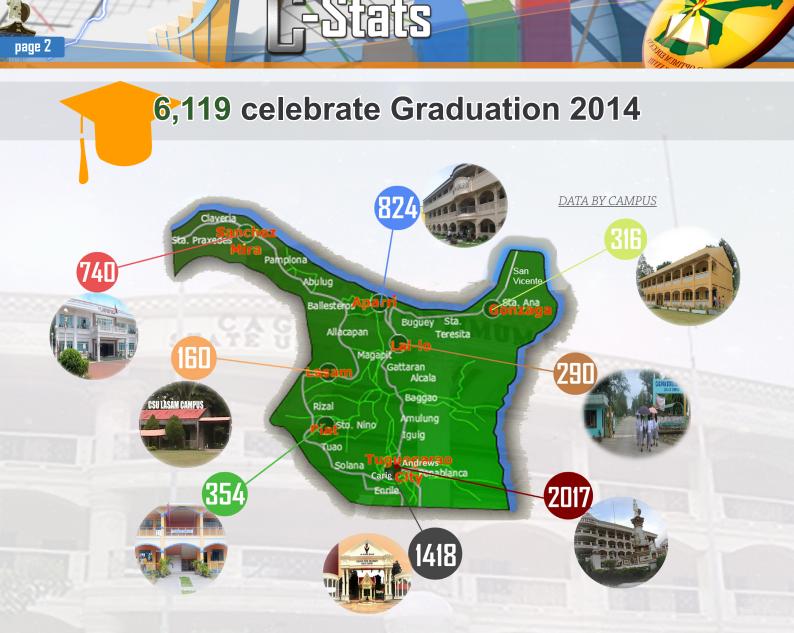

Some 6,119 students donned their caps and gowns to celebrate their achievements at the Cagayan State University's graduation ceremonies.

All eight campuses organized their own ceremonies on separate venues, following this schedule:

> CSU Andrews - April 1 CSU Aparri - April 4 CSU Carig - April 2 CSU Gonzaga - April 4 CSU Lallo - April 3 CSU Lasam - March 3 CSU Piat - April 4 CSU S Mira - March 31

We are placing here a quick view of the number of graduates in each campus and in each degree program.

You'll also see data aranged by sex in both April graduation 2014 and summer 2014 graduation ceremonies.