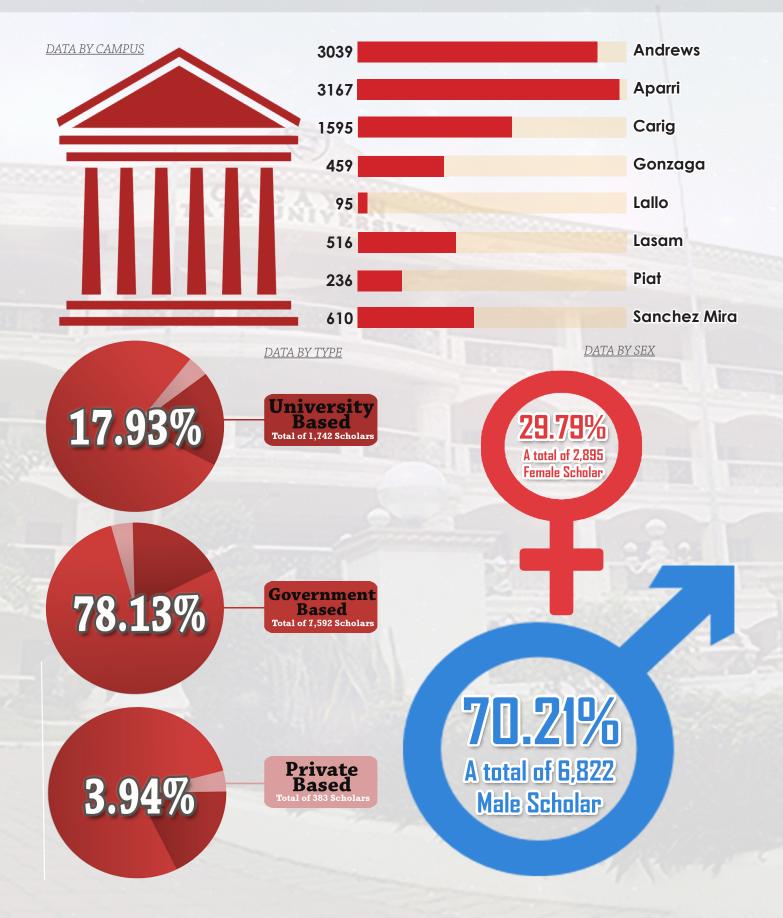

|

Candidate

page 5

45

Total number as of October 2014 Programs Accredited: f T2

## A Look at CSU's Scholarship Data 2014

Stats



## **Foreign Student Education in CSU**

stats





page 7

The number of foreign students at Cagayan State University is 0.15% this first semester. THE FIRST SEMSTER 2014/2015 ACADEMIC YEAR PRODUCED A RECORD OF: 59 STUDENTS

#### A YEAR AGO

There were 39 students fewer foreign students studying at CSU than there were this first semester year 2014-2015.

2013-2014

2014-2015





## **Completed and On-going Researches for 2014**

Siais





Sidis



### No. of Permanent and Non-Permanent Personnel

Stats





Stats

## GENDER ANALYSIS AND DEVELOPMENT TRAINING

# **Administrative Sfaff**



**Regular Employee** 

page <u>12</u>

**Casual Employee** 

**Contract of Service Personnel** 

Faculty



**Regular Teachers** 

# 56.71%

Part-time Teachers