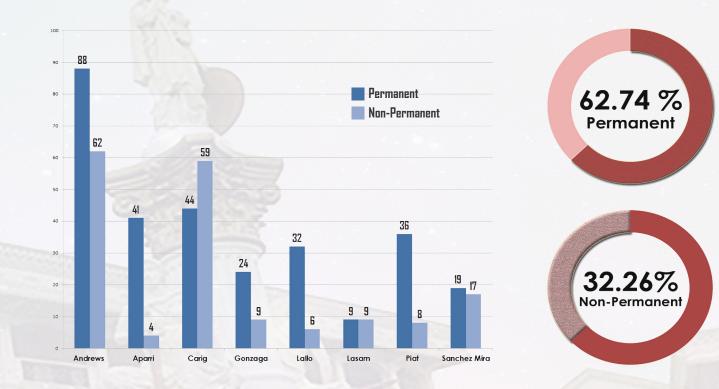

|

Candidate

page 5

45

Total number as of October 2014 Programs Accredited: f T2

## A Look at CSU's Scholarship Data 2014

Stats



## **Foreign Student Education in CSU**

stats





page 7

The number of foreign students at Cagayan State University is 0.15% this first semester. THE FIRST SEMSTER 2014/2015 ACADEMIC YEAR PRODUCED A RECORD OF: 59 STUDENTS

#### A YEAR AGO

There were 39 students fewer foreign students studying at CSU than there were this first semester year 2014-2015.

2013-2014

2014-2015





## **Completed and On-going Researches for 2014**

Siais





Sidis



### No. of Permanent and Non-Permanent Personnel

Stats





Stats

## GENDER ANALYSIS AND DEVELOPMENT TRAINING

# **Administrative Sfaff**



**Regular Employee** 

page <u>12</u>

**Casual Employee** 

**Contract of Service Personnel** 

Faculty



**Regular Teachers** 

# 56.71%

Part-time Teachers