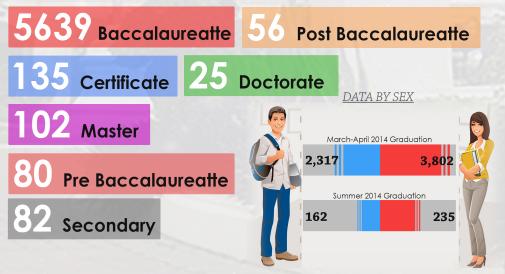

Some 6,119 students donned their caps and gowns to celebrate their achievements at the Cagayan State University's graduation ceremonies.

All eight campuses organized their own ceremonies on separate venues, following this schedule:

> CSU Andrews - April 1 CSU Aparri - April 4 CSU Carig - April 2 CSU Gonzaga - April 4 CSU Lallo - April 3 CSU Lasam - March 3 CSU Piat - April 4 CSU S Mira - March 31

We are placing here a quick view of the number of graduates in each campus and in each degree program.

You'll also see data aranged by sex in both April graduation 2014 and summer 2014 graduation ceremonies.