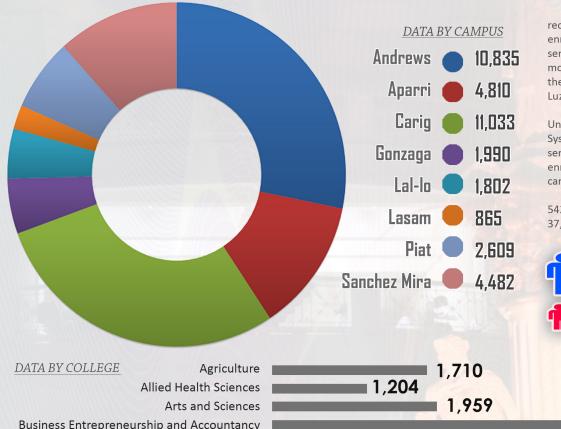

In its latest enrollment data, the University Management Information System (MIS) reported that, for the 1st semester of SY 2014 - 2015, CSU enrolled 38,426 students in its eight campuses and 19 colleges.

This figure indicated a difference of 542 from last year's first semester digit: 37,884.

4.884 **Business Entrepreneurship and Accountancy** Criminology 2,160 1,969 Engineering 265 Fisheries 662 Graduate School 4,884 Hospitality Industry Management 1,000 Human Kinetics 2.853 Inudstrial Technology 5,884 Information and Computing Science Laboratory High School 397 295 Law **389** Medicine Nursing **13** 354 Public Administration 7,344 Teacher Education **240** Veterinary Medicine DATA BY SEX 15.818 22,608