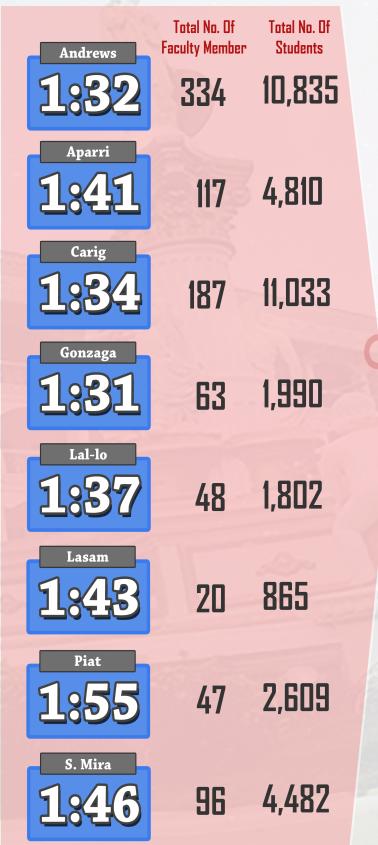

## First Sem 2014-2015 Faculty-Student Ratio

siais

page 3

The Faculty ratio during the first semester of 2014-2015 was arrived at by dividing the total number of the total over of faculty member (part-time and fulltime). We present here the faculty-student ratio per Campus and average Faculty-Student ratio in the entire University.

Average Faculty-Student Ratio in the Cagayan State University