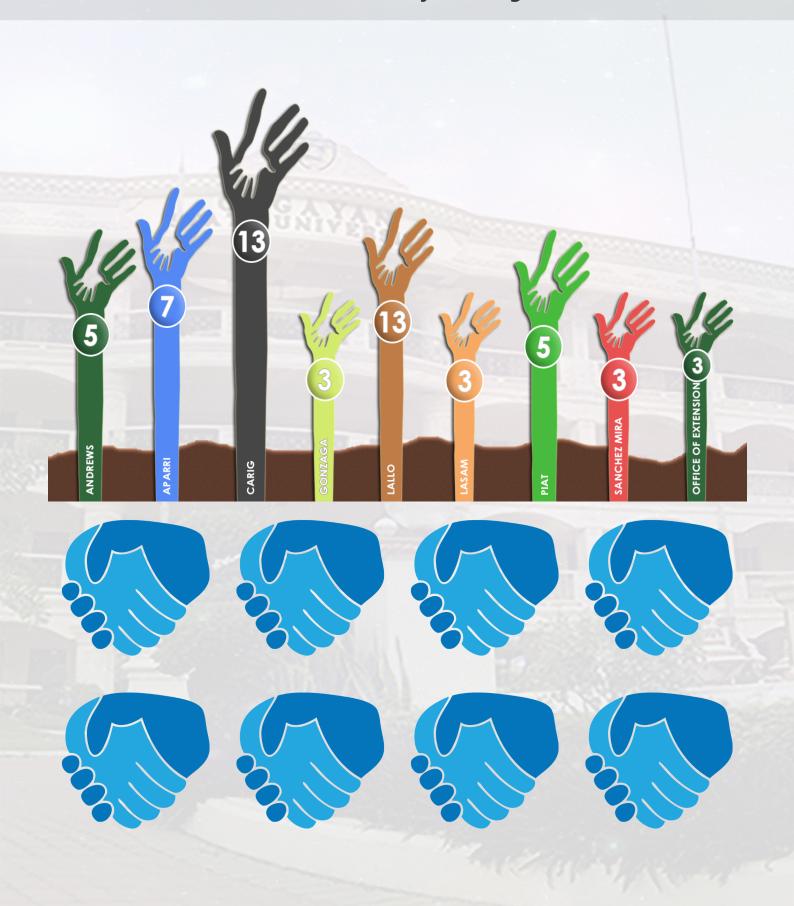

|

Candidate

page 5

45

Total number as of October 2014 Programs Accredited: f T2

## A Look at CSU's Scholarship Data 2014

Stats



## **Foreign Student Education in CSU**

stats





page 7

The number of foreign students at Cagayan State University is 0.15% this first semester. THE FIRST SEMSTER 2014/2015 ACADEMIC YEAR PRODUCED A RECORD OF: 59 STUDENTS

#### A YEAR AGO

There were 39 students fewer foreign students studying at CSU than there were this first semester year 2014-2015.

2013-2014

2014-2015





## **Completed and On-going Researches for 2014**

Siais





Sidis



### No. of Permanent and Non-Permanent Personnel

Stats





Stats

## GENDER ANALYSIS AND DEVELOPMENT TRAINING

# **Administrative Sfaff**



**Regular Employee** 

page <u>12</u>

**Casual Employee** 

**Contract of Service Personnel** 

Faculty



**Regular Teachers** 

# 56.71%

Part-time Teachers