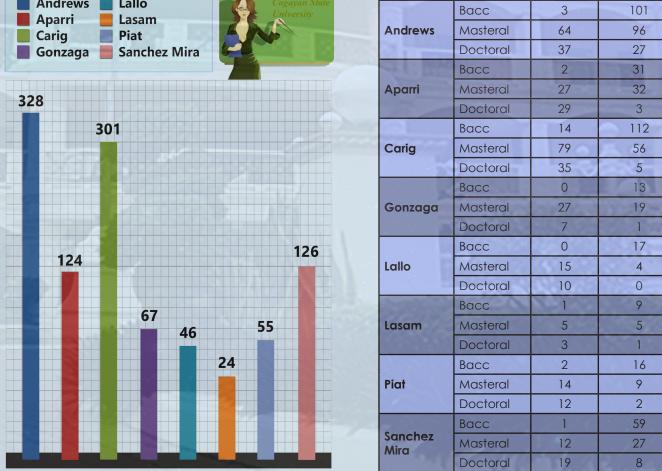

## First Sem 2014-2015 Faculty-Student Ratio

siais

page 3

The Faculty ratio during the first semester of 2014-2015 was arrived at by dividing the total number of the total over of faculty member (part-time and fulltime). We present here the faculty-student ratio per Campus and average Faculty-Student ratio in the entire University.

Average Faculty-Student Ratio in the Cagayan State University